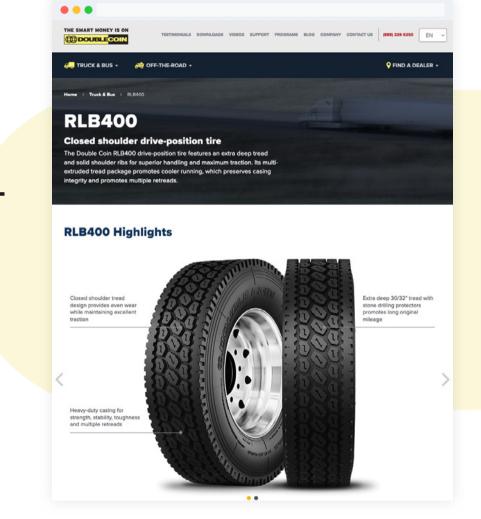

#### Bring focus to the product

- Use large images to showcase tire tread
- Highlight 3-4 value-added features
- Provide "compare" tool to aid decision making

# Content audit and reorganization set the tone for site structure

Even for industry veteran dealers tire name [e.g. RLB400] had very little meaning. We grouped tires into newly defined categories to increase product scannability as well as ability to compare product features.