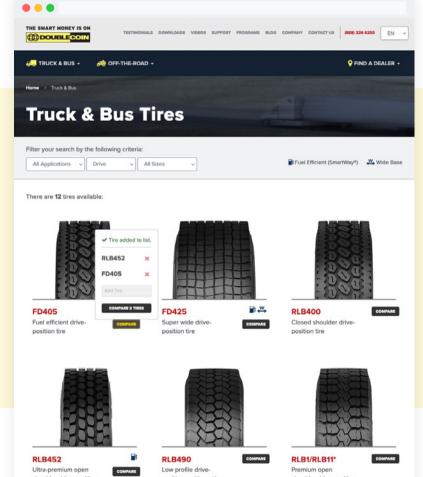

# Content audit and reorganization set the tone for site structure

Even for industry veteran dealers tire name [e.g. RLB400] had very little meaning. We grouped tires into newly defined categories to increase product scannability as well as ability to compare product features.

#### Wins and compromises for product modules

After a few iterations, our proposal to highlight newly defined categories in the dropdown navigation and filtering system was approved.

Due to time and budgetary constraints we weren't able to implement several features on the product page. Some of them, tire inflation calculator and tire warranty registration, became features in a subsequent app project.

Although we did implement a tire comparison tool, due to legal constraints and lack of data we weren't able to implement all the points for comparison.