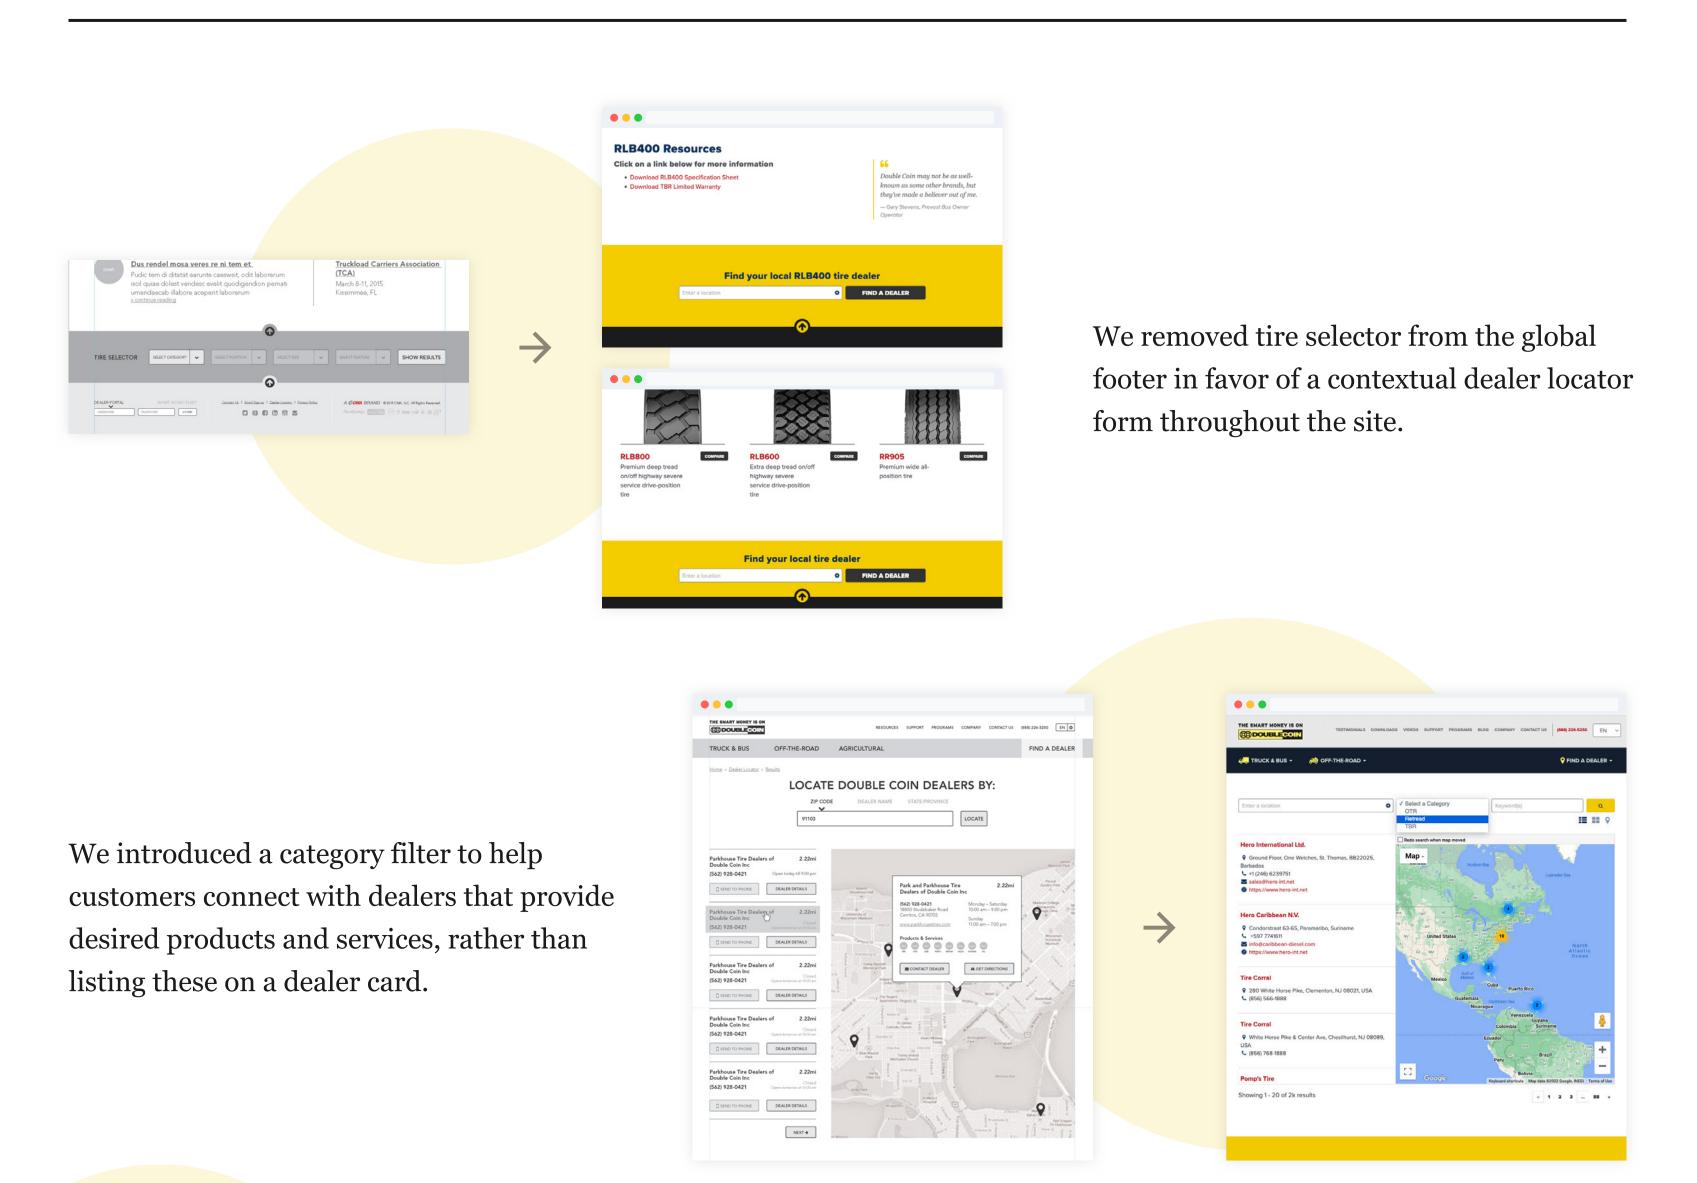

## Help new and existing customers connect with dealers

- Provide contextual dealer locator form
- Emphasize available dealer products and services
- Offer a variety of options to connect with a dealer

After client's feedback we had to scrap our original proposal of having a dealer detail page as part of the site structure. A simpler dealer locator module allowed for a faster way for consumers to connect with dealers.