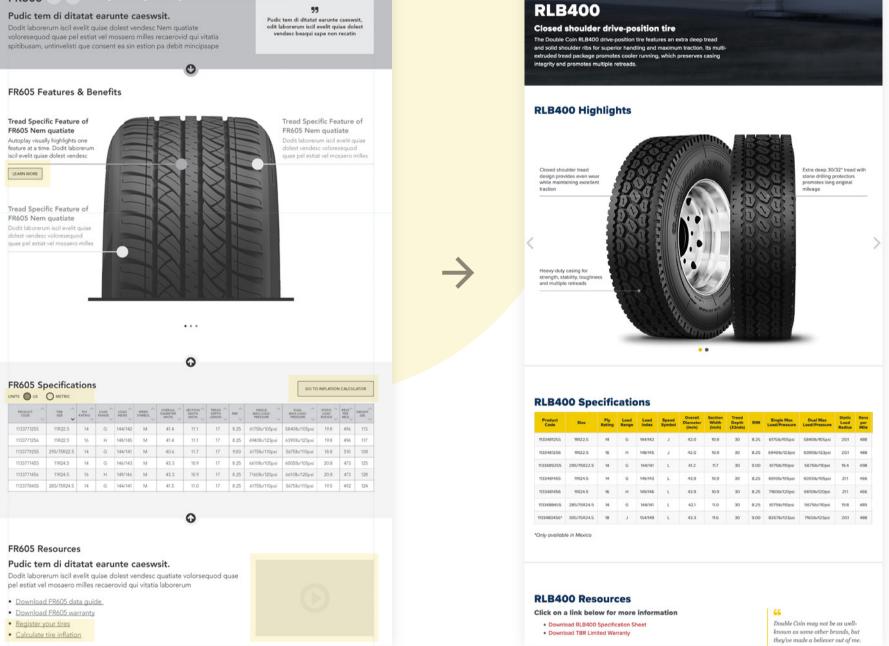

#### Bring focus to the product

- Use large images to showcase tire tread
- Highlight 3-4 value-added features
- Provide "compare" tool to aid decision making

#### Wins and compromises for product modules

After a few iterations, our proposal to highlight newly defined categories in the dropdown navigation and filtering system was approved.

Due to time and budgetary constraints we weren't able to implement several features on the product page. Some of them, tire inflation calculator and tire warranty registration, became features in a subsequent app project.