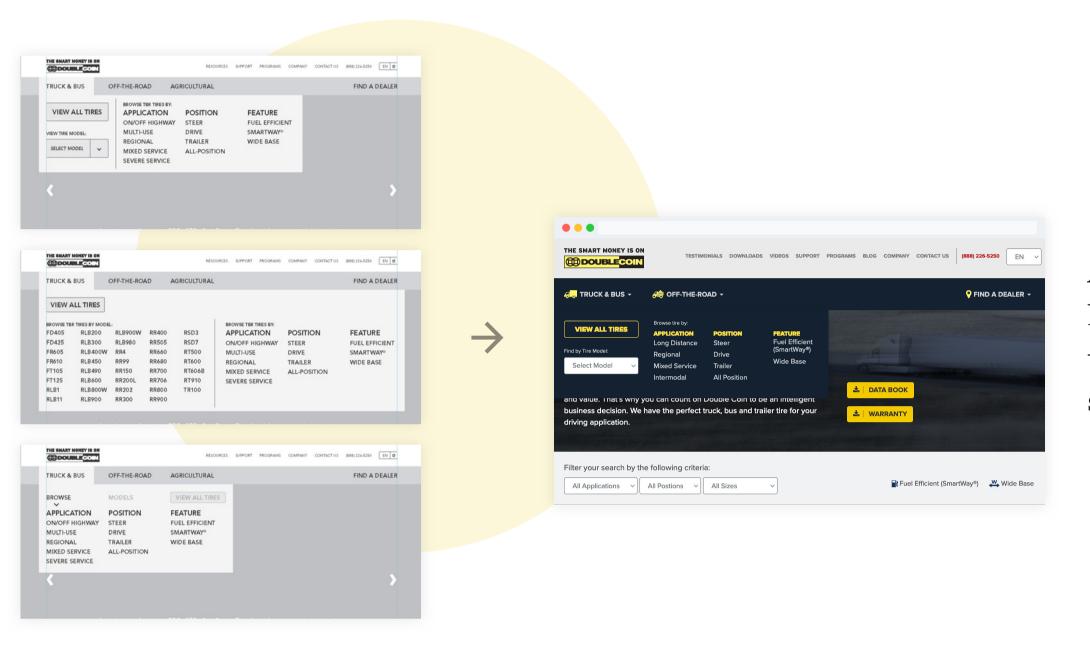

#### Bring focus to the product

- Use large images to showcase tire tread
- Highlight 3-4 value-added features
- Provide "compare" tool to aid decision making

#### Wins and compromises for product modules

After a few iterations, our proposal to highlight newly defined categories in the dropdown navigation and filtering system was approved.

Due to time and budgetary constraints we weren't able to implement several features on the product page. Some of them, tire inflation calculator and tire warranty registration, became features in a subsequent app project.