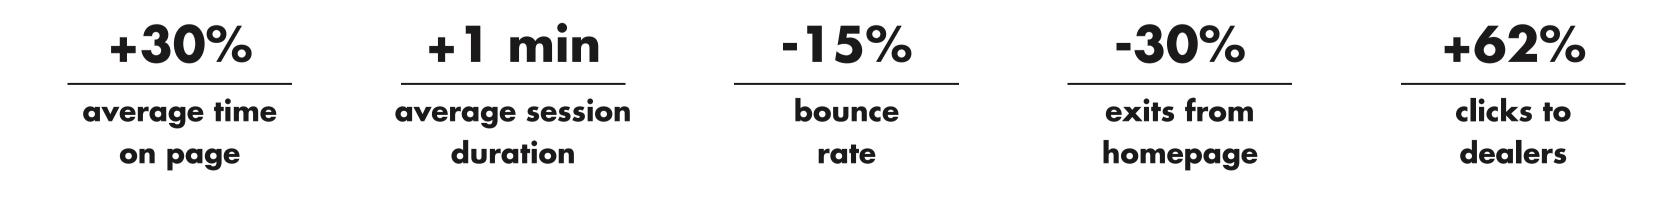

## Measure shortcomings and successes to set stage for next steps

Alongside other team members, I've tested the site pre and post launch primarily focusing on debugging UI issues. A few month later we saw how our solutions measured up to our project goals.