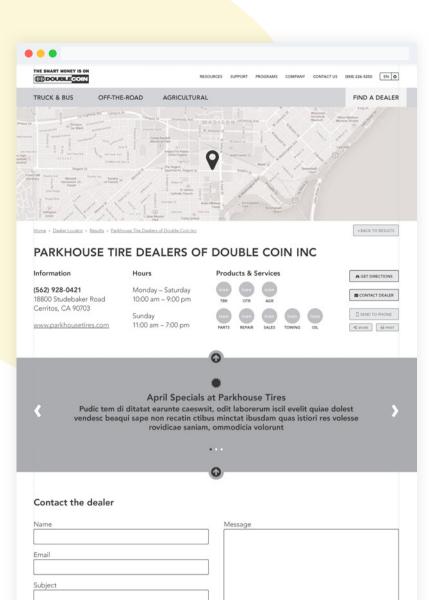

#### Wins and compromises for dealer locator modules

| Pudic tem di dit<br>iscil evelit quiae                                                                 |                                                                                  | sape non recatin     |
|--------------------------------------------------------------------------------------------------------|----------------------------------------------------------------------------------|----------------------|
| Information<br>(562) 928-0421<br>18800 Studebaker Road<br>Cerritos, CA 90703<br>www.parkhousetires.com | Hours<br>Monday – Saturday<br>10:00 am – 9:00 pm<br>Sunday<br>11:00 am – 7:00 pm | - Contact the dealer |
| Products & Services                                                                                    |                                                                                  | Subject Message      |
|                                                                                                        | - House Barren                                                                   | SEND                 |

After client's feedback we had to scrap our original proposal of having a dealer detail page as part of the site structure. A simpler dealer locator module allowed for a faster way for consumers to connect with dealers.