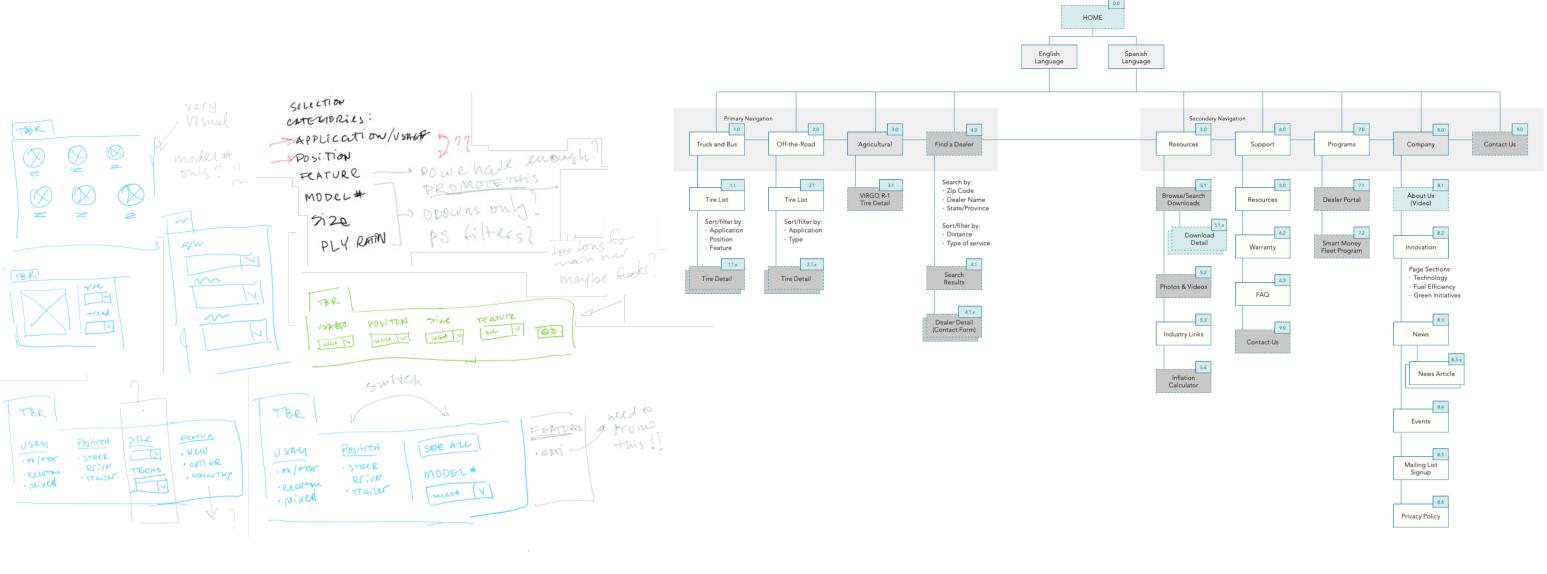

# Content audit and reorganization set the tone for site structure

Even for industry veteran dealers tire name [e.g. RLB400] had very little meaning. We grouped tires into newly defined categories to increase product scannability as well as ability to compare product features.

## Advocate user needs while accommodating stakeholders' requirements

Closely collaborating with the client, who was our intermediary with existing dealers, we continued to iterate our proposed solutions on how to present navigation, product features and comparison, as well as dealer locator and dealer pages.

#### Wins and compromises for product modules

After a few iterations, our proposal to highlight newly defined categories in the dropdown navigation and filtering system was approved.

Due to time and budgetary constraints we weren't able to implement several features on the product page. Some of them, tire inflation calculator and tire warranty registration, became features in a subsequent app project.